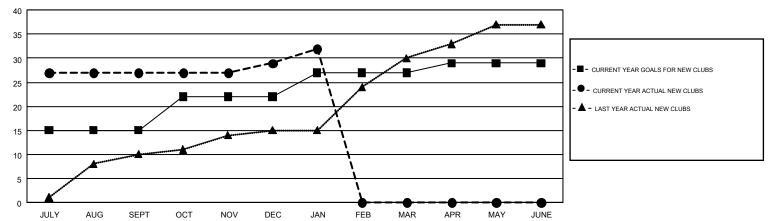

## Multiple District 316

GMT: VENKATA S RAJU DANTULURI

GMT CA 6

| Clubs         |               |             |               | Members               |                           |                         |                                                    |  |
|---------------|---------------|-------------|---------------|-----------------------|---------------------------|-------------------------|----------------------------------------------------|--|
|               | RESULTS FOR   | R 2017-2018 |               | RESULTS FOR 2017-2018 |                           |                         |                                                    |  |
| QUARTER       | NEW CLUB GOAL | NEW CLUBS   | DROPPED CLUBS | QUARTER               | MEMBER GROWTH NET<br>GOAL | MEMBER GROWTH<br>ACTUAL | DROPPED<br>MEMBERS ACTUAL<br>(including transfers) |  |
| JULY/AUG/SEPT | 15            | 27          | 5             | JULY/AUG/SEPT         | 340                       | 967                     | 988                                                |  |
| OCT/NOV/DEC   | 7             | 2           | 13            | OCT/NOV/DEC           | 435                       | 195                     | 791                                                |  |
| JAN/FEB/MAR   | 5             | 3           | 2             | JAN/FEB/MAR           | 215                       | 426                     | 257                                                |  |
| APR/MAY/JUNE  | 2             | 0           | 0             | APR/MAY/JUNE          | -265                      | 0                       | 0                                                  |  |

## GOALS AND ACTUAL NEW CLUBS CUMULATIVE