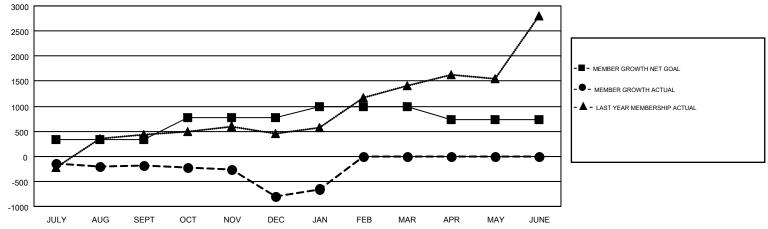

## Multiple District 316

GMT: VENKATA S RAJU DANTULURI

GMT CA 6

| Clubs         |               |             |               | Members               |                           |                         |                                                    |  |
|---------------|---------------|-------------|---------------|-----------------------|---------------------------|-------------------------|----------------------------------------------------|--|
|               | RESULTS FOR   | R 2017-2018 |               | RESULTS FOR 2017-2018 |                           |                         |                                                    |  |
| QUARTER       | NEW CLUB GOAL | NEW CLUBS   | DROPPED CLUBS | QUARTER               | MEMBER GROWTH NET<br>GOAL | MEMBER GROWTH<br>ACTUAL | DROPPED<br>MEMBERS ACTUAL<br>(including transfers) |  |
| JULY/AUG/SEPT | 15            | 27          | 5             | JULY/AUG/SEPT         | 340                       | 967                     | 988                                                |  |
| OCT/NOV/DEC   | 7             | 2           | 13            | OCT/NOV/DEC           | 435                       | 195                     | 791                                                |  |
| JAN/FEB/MAR   | 5             | 3           | 2             | JAN/FEB/MAR           | 215                       | 426                     | 257                                                |  |
| APR/MAY/JUNE  | 2             | 0           | 0             | APR/MAY/JUNE          | -265                      | 0                       | 0                                                  |  |

## GOALS AND ACTUAL MEMBERS CUMULATIVE

| DROPPED CLUBS: 20              |       | 133 CLUBS OF 429 ADDED 1 OR MORE<br>NEW MEMBERS | GENDER DISTRIBUTION  MALE 12,359 (83.36%)  FEMALE 2,467 (16.64%) |            |       |
|--------------------------------|-------|-------------------------------------------------|------------------------------------------------------------------|------------|-------|
| DROPPED MEMBERS                |       |                                                 | . 2 1.2                                                          | _, ( , . , |       |
| DECEASED                       | 33    | CLICK HERE FOR CUMULATIVE                       | TOTAL FAMILY UNIT MEMBERS                                        |            | 4,449 |
| CLUB CANCELLED 593 OTHER 1,410 |       | MEMBERSHIP DATA                                 | FAMILY MEMBERS PAYING HALF                                       |            | 2,721 |
| TOTAL                          | 2,036 |                                                 |                                                                  |            |       |